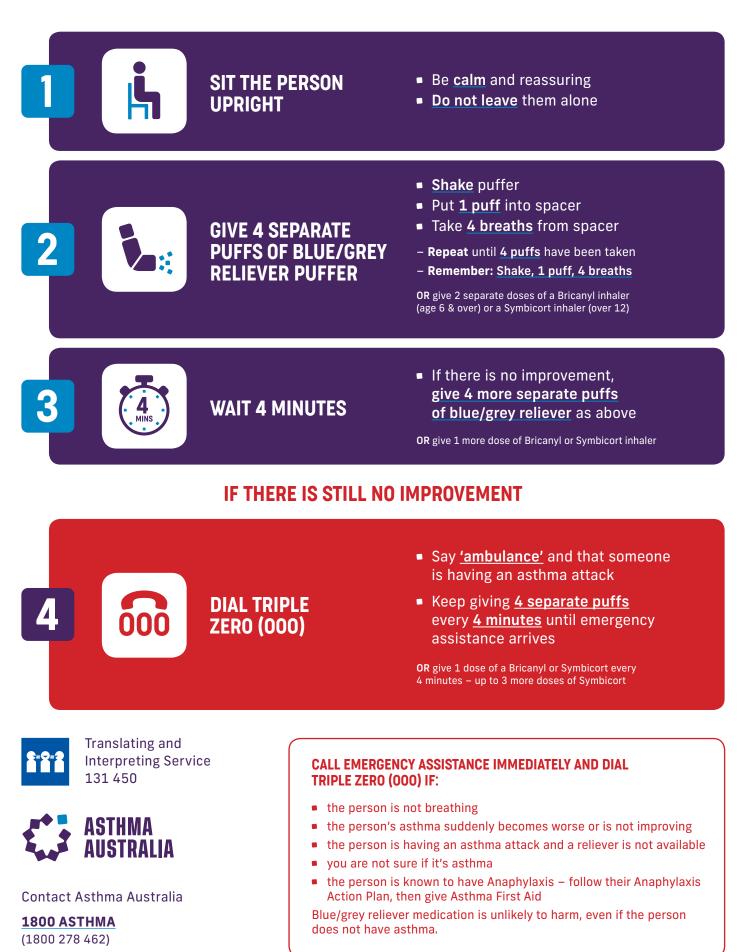

### MANAGING AN ASTHMA ATTACK

Staff are trained in asthma first aid (see overleaf). Please write down anything different this student might need if they have an asthma attack:

# **ASTHMA FIRST AID**

asthma.org.au